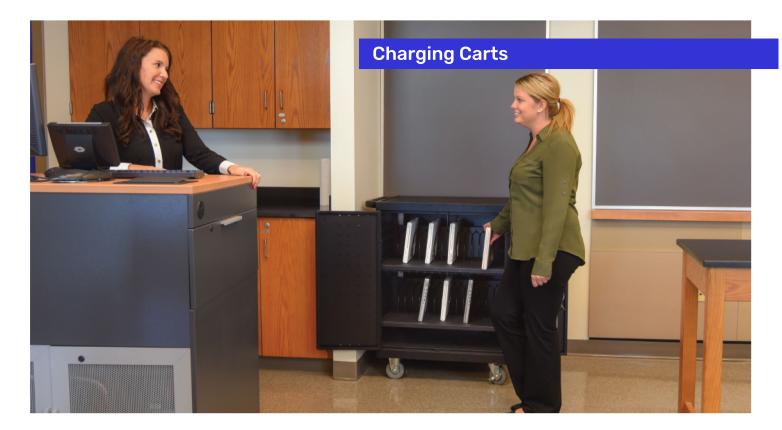

## 32 Laptop / Chromebook Charging Cart With Timer

Make the best choice for your classroom or office with Luxor's 32 Laptop/Chromebook Charging Cart with Timer. This durable and energy efficient cart includes a timer that alternates between two 16-outlet power strips, so you can charge in stages without overloading circLits or blowing a fuse. When in transit, laptops move from one room to the next with sturdy 4" non-marring casters. Additionally, devices remain safe<sup>III</sup> in place while resting in between 1.5" ABS plastic dividers. When not in use, securely store the devices by locking the two key-lock doors. Eliminate the ate the unnecessary hassle of charging and storing multiple devices with this dependable laptop charging cart.