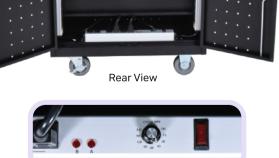

## 32 Laptop / Chromebook Charging Cart With Timer

Make the best choice for your classroom or office with Luxor's 32 Laptop/Chromebook Charging Cart with Timer. This durable and energy efficient cart includes a timer that alternates between two 16-outlet power strips, so you can charge in stages without overloading circLits or blowing a fuse. When in transit, laptops move from one room to the next with sturdy 4" non-marring casters. Additionally, devices remain safe<sup>III</sup> in place while resting in between 1.5" ABS plastic dividers. When not in use, securely store the devices by locking the two key-lock doors. Eliminate the ate the unnecessary hassle of charging and storing multiple devices with this dependable laptop charging cart.

ABS plastic dividers

Non-marring casters

Power strip

Timer for charging cycle control

- LLTP32-B
- Meets ANSI/BIFMA standards
- Charges up to 32 laptops or Chromebooks (16 per shelf)
- ETL Listed timer alternates between two internal power strips - only one cord to plug into the wall
- Includes two 16-outlet 120V/15A vertical electrical power strips
- · Four non-marring 4" casters, two with locking brakes, smoothly handle heavy loads
- · Conserves energy and prevents overloading circuits with charging timer
- · Ventilation on all sides allows air to circulate freely
- Ergonomic push handle for smooth steering